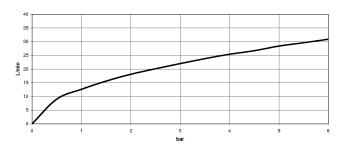

|                                     |               |

#### Required miscellaneous



Concealed floor mounting -•max. recess depth 160 mm •min. recess depth 80 mm 35 951 970-90 0010



# TARA Two-hole bath mixer for free-standing assembly with hand shower set -Brushed Champagne (22kt Gold)



## Flow rate chart



### Codes & Standards

ASME A112.18.1/CSA B125.1



25 943 882 Certificates

WRAS\_2212005.



TARA Two-hole bath mixer for free-standing assembly with hand shower set -Brushed Champagne (22kt Gold)

25 943 882