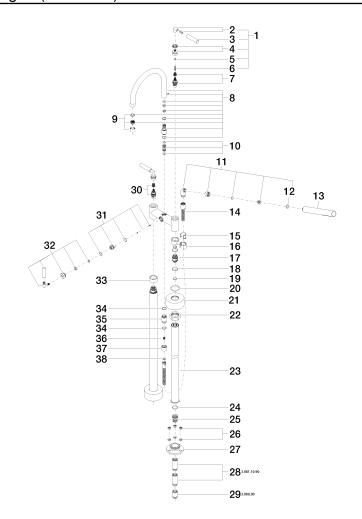

|                                     |               |

#### Required miscellaneous



Concealed floor mounting -•max. recess depth 160 mm •min. recess depth 80 mm 35 951 970-90 0010



# TARA Two-hole bath mixer for free-standing assembly with hand shower set -Brushed Champagne (22kt Gold)



## Flow rate chart



### Codes & Standards

ASME A112.18.1/CSA B125.1



25 943 882 Certificates

WRAS\_2212005.



TARA Two-hole bath mixer for free-standing assembly with hand shower set -Brushed Champagne (22kt Gold)

25 943 882