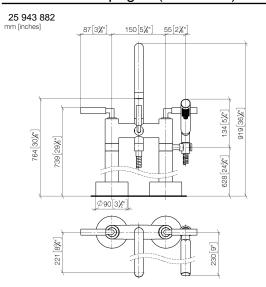

# TARA Two-hole bath mixer for free-standing assembly with hand shower set -Brushed Champagne (22kt Gold)

| 25 943 882 |                                                                                                                                                                                                                                                                                                                                                                                                                                                                                                                                                                                                                                                                                                                                                                                                                                      |                                     |               |
|------------|--------------------------------------------------------------------------------------------------------------------------------------------------------------------------------------------------------------------------------------------------------------------------------------------------------------------------------------------------------------------------------------------------------------------------------------------------------------------------------------------------------------------------------------------------------------------------------------------------------------------------------------------------------------------------------------------------------------------------------------------------------------------------------------------------------------------------------------|-------------------------------------|---------------|
|            | <ul> <li>220mm projection</li> <li>pivotable spout 180°</li> <li>spout: circular, air-enriched flow</li> <li>Hand shower: COMPACT RAIN, max. flow rate 6.8 l/min (at 3 bar)</li> <li>hand shower with anti-scale system</li> <li>rotary diverter for bath/shower</li> <li>total height 920 mm</li> <li>stand pipes height 628 mm</li> <li>height up to aerator 765 mm</li> <li>slide-on rosettes Ø 90 mm</li> <li>gauge 150 mm</li> <li>metal shower hose 1250mm with integrated anti-twist protection</li> <li>pivotable shower holder on the right foot</li> <li>max. flow 22 l/min at 3 bar flow pressure</li> <li>WRAS 2212005</li> <li>Note: Local building codes may require the use of an anti-scald device. Please refer to remote pressure balance valve (35 910 970 90) Intrinsic protection against back flow.</li> </ul> | Brushed<br>Champagne (22kt<br>Gold) | 25 943 882-46 |
|            |                                                                                                                                                                                                                                                                                                                                                                                                                                                                                                                                                                                                                                                                                                                                                                                                                                      | Chrome                              | 25 943 882-00 |
|            |                                                                                                                                                                                                                                                                                                                                                                                                                                                                                                                                                                                                                                                                                                                                                                                                                                      | Brushed Platinum                    | 25 943 882-06 |
|            |                                                                                                                                                                                                                                                                                                                                                                                                                                                                                                                                                                                                                                                                                                                                                                                                                                      | Platinum                            | 25 943 882-08 |
|            |                                                                                                                                                                                                                                                                                                                                                                                                                                                                                                                                                                                                                                                                                                                                                                                                                                      | Dark Chrome                         | 25 943 882-19 |
|            |                                                                                                                                                                                                                                                                                                                                                                                                                                                                                                                                                                                                                                                                                                                                                                                                                                      | Brushed Durabrass<br>(23kt Gold)    | 25 943 882-28 |
|            |                                                                                                                                                                                                                                                                                                                                                                                                                                                                                                                                                                                                                                                                                                                                                                                                                                      | Matte Black                         | 25 943 882-33 |
|            |                                                                                                                                                                                                                                                                                                                                                                                                                                                                                                                                                                                                                                                                                                                                                                                                                                      | Champagne (22kt<br>Gold)            | 25 943 882-47 |
|            |                                                                                                                                                                                                                                                                                                                                                                                                                                                                                                                                                                                                                                                                                                                                                                                                                                      | Brushed Chrome                      | 25 943 882-93 |
|            |                                                                                                                                                                                                                                                                                                                                                                                                                                                                                                                                                                                                                                                                                                                                                                                                                                      | Brushed Dark<br>Platinum            | 25 943 882-99 |
|            |                                                                                                                                                                                                                                                                                                                                                                                                                                                                                                                                                                                                                                                                                                                                                                                                                                      |                                     |               |

# TARA Two-hole bath mixer for free-standing assembly with hand shower set -Brushed Champagne (22kt Gold)